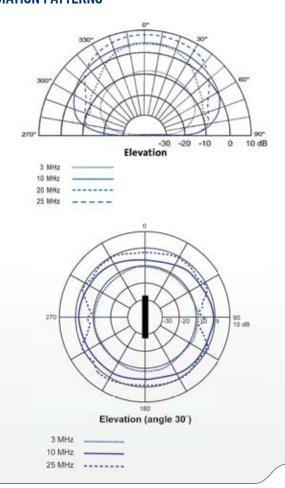

#### **HIGH PERFORMANCE**

The Delta Antenna offers high performance over short to medium distances, and exhibits essentially an omni-directional pattern.

The Delta has been designed to provide continuous coverage throughout its entire frequency range (3 to 30 MHz) making it an ideal choice for a base station antenna.

#### **RADIATION PATTERNS**