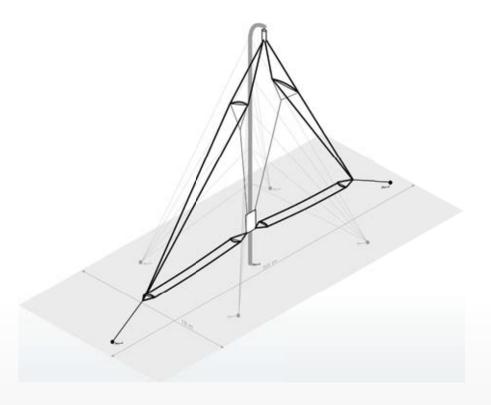

#### **EASY TO INSTALL**

The Delta Antenna can be supplied with or without a support mast and comes complete ready to install on site. It requires a relatively large cleared area for installation at either ground level or on a flat roof of a building; a ground plane is *not* required. The coaxial cable may be purchased separately.

#### **SPECIFICATIONS**

Footprint
Wind rating

| Frequency         | 3 to 30 MHz                                             |                 |                                                                                          |
|-------------------|---------------------------------------------------------|-----------------|------------------------------------------------------------------------------------------|
| Impedance         | 50 $\Omega$ (nominal)                                   |                 |                                                                                          |
| VSWR              | Less than 2:1                                           |                 |                                                                                          |
| Power rating      | 200 W PEP (100 W Avg)                                   |                 |                                                                                          |
| Radiator elements | Marine grade stainless steel                            |                 |                                                                                          |
| Packed weight     | Antenna only:<br>Antenna including mast:                | 30 kg<br>222 kg |                                                                                          |
| Carton dimensions | Antenna only (1 carton):<br>Antenna including mast (3 o | cartons):       | 910 x 285 x 205 mm<br>960 x 630 x 270 mm<br>1110 x 1110 x 390 mm<br>4500 x 1570 x 140 mm |
| Mast height       | 15 m                                                    |                 |                                                                                          |
| Antenna width     | 46 m                                                    |                 |                                                                                          |
| Guy radius        | 10 m                                                    |                 |                                                                                          |
| Overall height    | 16 m (includes gibbet)                                  |                 |                                                                                          |

50 x 18 m

Up to 180 kph (112 mph) in clear air, subject to mast, footing and anchoring

 $\mathsf{CODAN}^\mathsf{IM}$  is a trademark of Codan Limited. Other brand, product and company names mentioned in this document are trademarks or registered trademarks of their respective holders.